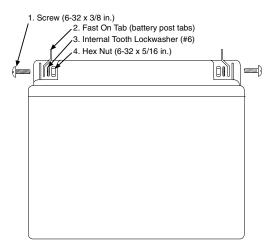

#### Installation Instructions

This package contains four each of the following hardware items:

- 1. Screws (6-32 x 3/8 in.)
- 2. Fast On Tabs (battery post tabs)
- 3. Internal Tooth Lockwashers (#6)
- 4. Hex Nuts (6-32 x 5/16 in.)

Enough hardware items are supplied to install terminal connections on two batteries.

See diagram for proper installation.

P/N: 4998132017B 12/02

### Installation Instructions

This package contains four each of the following hardware items:

- 1. Screws (6-32 x 3/8 in.)
- 2. Fast On Tabs (battery post tabs)
- 3. Internal Tooth Lockwashers (#6)
- 4. Hex Nuts (6-32 x 5/16 in.)

Enough hardware items are supplied to install terminal connections on two batteries.

See diagram for proper installation.

P/N: 4998132017B 12/02

HARDWARE FOR BATTERIES WITH BOLT FASTENED TERMINALS

DO NOT THROW AWAY!