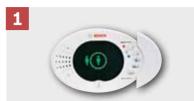

## Easy Series with RADION wireless peripherals - System Overview

**Control Center** 

**Control Panel** 

RADION RFRC-OPT receiver

RFDW-SM door/window contact (surface mount)

RADION RFGB glass break detector