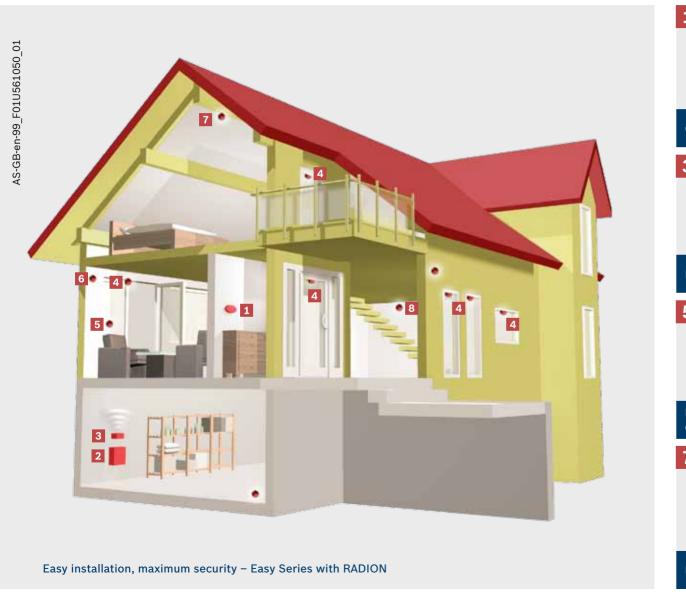

## Easy Series with RADION wireless peripherals - System Overview

**Control Center** 

**Control Panel** 

RADION RFRC-OPT receiver

RFDW-SM door/window contact (surface mount)

RADION RFGB glass break detector