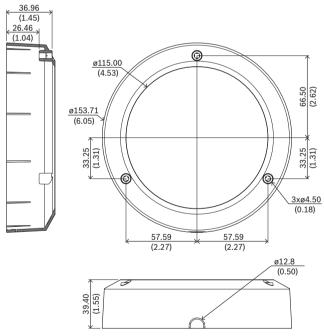

### Installation/configuration notes

Dimensions in mm (inch)

| Parts included |                 |  |
|----------------|-----------------|--|
| Quantity       | Component       |  |
| 4              | Paintable cover |  |
| 1              | QIG             |  |

## Mechanical

| Dimensions (Ø x H) (mm) | 153.71 mm x 39.40 mm   |
|-------------------------|------------------------|
| Dimensions (Ø x H) (in) | 6.05 in x 1.55 in      |
| Weight (g)              | 62 g                   |
| Weight (lb)             | 0.14 lb                |
| Material                | Plastic                |
| Color (RAL)             | RAL 9017 Traffic black |