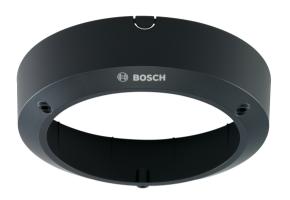

# NDA-5080-PC Paintable cover, F360E, 4pcs

- Easy installation
- Weather resistant finish to maintain cosmetic appearance

Paintable cover accessories are used to customize a device's appearance and tailor it to its surroundings.

#### Customization

This paintable cover features a black finish allowing it to be easily repainted in the desired color to customize the device's appearance.