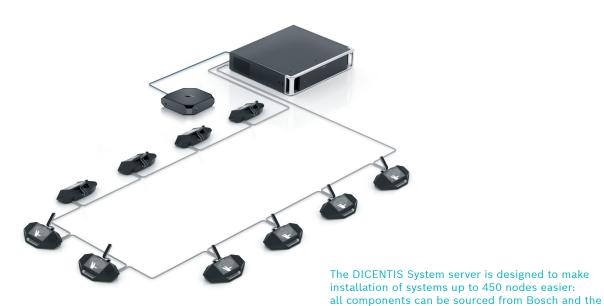

### Installation comfort with pre-configured platform

The DICENTIS System server is a HP Z2 Mini G4 workstation, a powerful solution for systems up to 750 devices. As the server is quiet and compact, it can be used inside the meeting room. For ease of installation and time-saving, the system server is pre-installed: Windows 2016 operating system, a DHCP server for impeccable integration with the other DICENTIS devices and a remote desktop enabled for maintenance purposes.

The preconfiguration also includes a virus scanner, update scheduler and all necessary DICENTIS software.

DICENTIS System server is configured to reduce