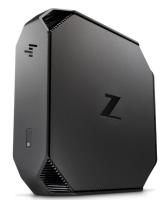

### Installation comfort with pre-configured platform

The DICENTIS System server is a HP Z2 Mini G4 workstation, a powerful solution for systems up to 750 devices. As the server is quiet and compact, it can be used inside the meeting room. For ease of installation and time-saving, the system server is pre-installed: Windows 2016 operating system, a DHCP server for impeccable integration with the other DICENTIS devices and a remote desktop enabled for maintenance purposes.