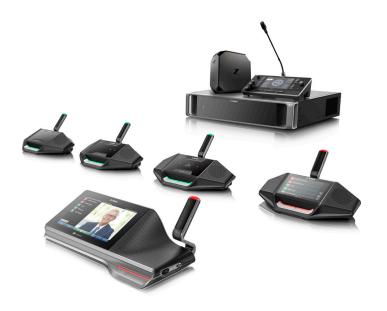

#### **HP hardware runs the DICENTIS services**

Bosch is extending the IP-based DICENTIS family with an HP-branded system server, so that all hardware can be obtained from one supplier. The operating system and DICENTIS software have been pre-configured to minimize installation time and give the assurance that the server is set up correctly. With the DICENTIS System server, all the advantages of an IP system are fully available.