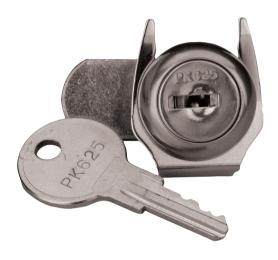

# D101X Enclosure lock and key set for D2803

www.boschsecurity.com

▶ Lock and key set fits Bosch enclosures

Works with Solution Control Panel Enclosures. Longbody lock set with two keys supplied. Uses the PK625 replacement key.

### Parts included

| Quantity | Component |
|----------|-----------|
| 1        | Lock      |
| 1        | Key       |

#### D101X Enclosure lock and key set for D2803

Works with Solution Control Panel Enclosures. Longbody lock set with two keys supplied. Uses the PK625 replacement key.

Order number **D101X**