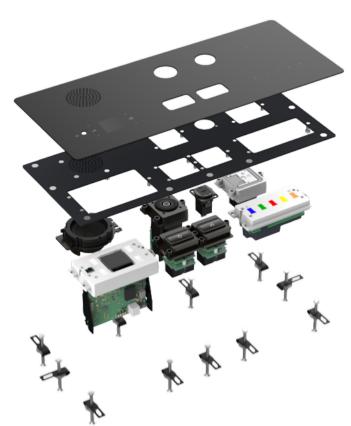

## **Defining dimensions**

To ensure maximum flexibility for installations, end customers are able to specify the width and height of new DICENTIS Flush – Custom Dimension devices. This will ensure a precise fit into any piece of furniture while giving users modern functionality where they need it.

## Flush functionality

DICENTIS Flush — Custom Dimension provides the opportunity to choose the layout of the conference device. This includes elements such as placement for the microphone, language selector, voting buttons, loudspeaker, microphone button, USB feed through connector and ID reader. The solution offers all of the same functionality and modules as the rest of the DICENTIS Flush family. This adds even more flexibility to end customers as they are able to create a system that meets their needs for functionality while ensuring that it fits perfectly in the available space.