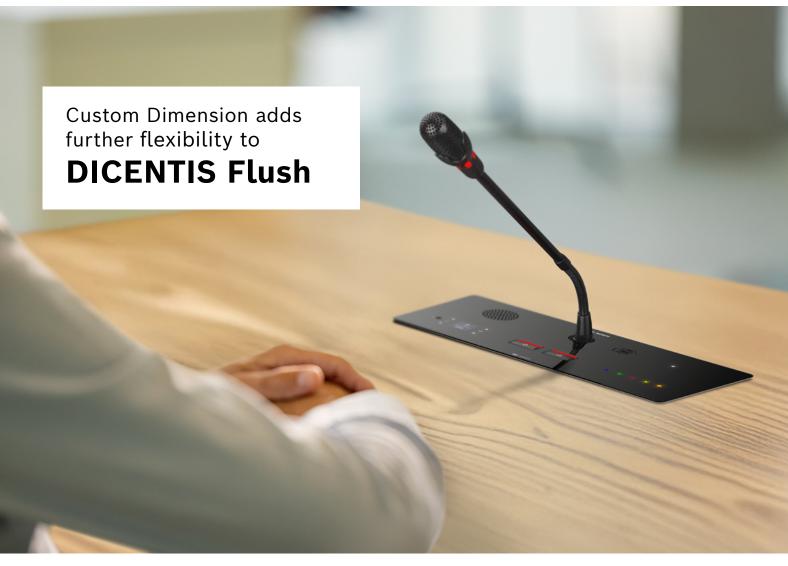

## New bespoke service allows parliaments and councils to upgrade their systems without altering their furniture

The highly customizable DICENTIS Flush range has been expanded to offer a solution to an even wider range of users. DICENTIS Flush — Custom Dimension has been created as a flexible conference system that can be built to meet the unique needs of customers in historic buildings, such as councils and parliaments. It offers a tailored approach where customers can get the modern functionality of a state-of-the-art conference system in a made-to-measure package that will fit existing spaces.

## Made to your requirements

A challenge faced by many parliaments and councils is the restrictions placed on the adaption of their physical infrastructure. Many conference rooms feature historic furniture that would need to be altered if a new conference system is permanently installed. DICENTIS Flush – Custom Dimension overcomes this issue as it is made to the exact dimensions specified by the end customer. In the case of a solution upgrade, DICENTIS Flush – Custom Dimension can be built to fit the same footprint of the previous system. This ensures the customer can receive an improved meeting environment without further altering their furniture.