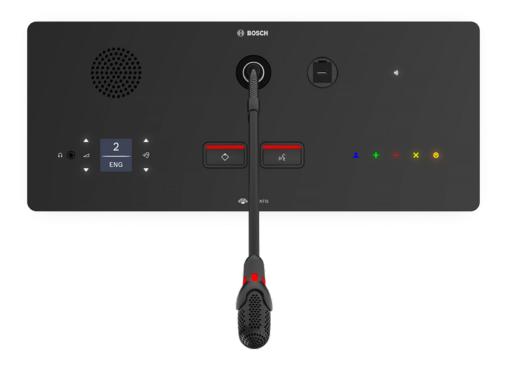

## Flush functionality

DICENTIS Flush — Custom Dimension provides the opportunity to choose the layout of the conference device. This includes elements such as placement for the microphone, language selector, voting buttons, loudspeaker, microphone button, USB feed through connector and ID reader. The solution offers all of the same functionality and modules as the rest of the DICENTIS Flush family. This adds even more flexibility to end customers as they are able to create a system that meets their needs for functionality while ensuring that it fits perfectly in the available space.