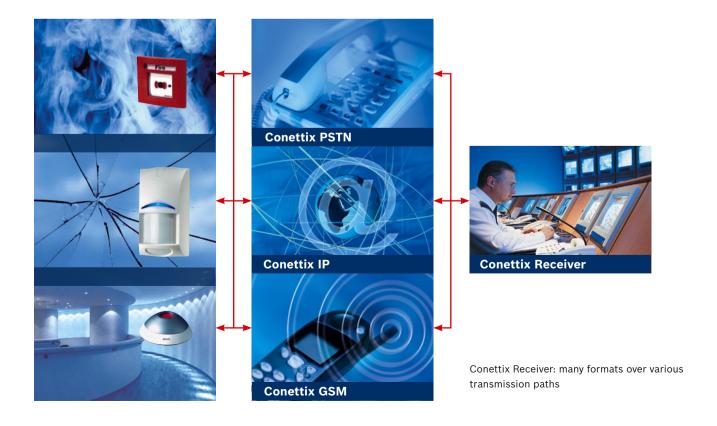

The receiver is the gateway to the monitoring center. And the Bosch D6600 and D6100 Receivers are true gateways with extensive functionality.

A major strength is their ability to receive event information in over 76 different formats over multiple transmission paths. Both receivers are compatible with a wide range of automation software solutions available on the market worldwide and can also be operated standalone.

The outstanding price/performance, functionality and ease of use of the D6100 and D6600 Receivers make them the ideal choice. They give you full flexibility by receiving virtually all kinds of security communication formats over multiple transmission paths.