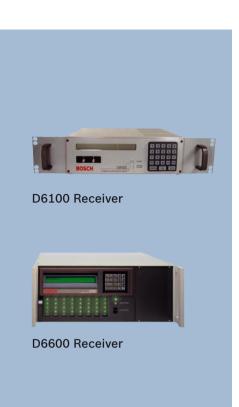

### **D6100 Receiver**

The D6100 Receiver comes with a fixed configuration of two PSTN lines. The compact design of the D6100 makes it well-suited for applications such as small monitoring centers, gated communities, security offices or university campuses.

### **D6600 Receiver**

The D6600 Receiver comes configured with four PSTN lines, expandable to 32. This award-winning receiver features unmatched processing power in a space-saving package. With additional hardware components, the D6600 supports IP transmission and serves as a wireless receiver. It is an excellent receiver for large monitoring centers.