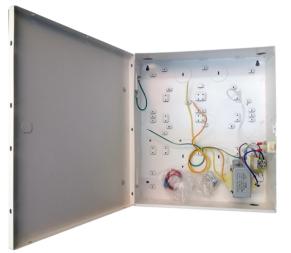

# **B-ENCL-1** Metal Enclosure kit w/transformer

Metal Enclosure Kit

The B-ENCL-1 is a enclosure kit that accommodates a specific 220 VAC transformer.

| Parts included |                           |  |
|----------------|---------------------------|--|
| Quantity       | Component                 |  |
| 1              | AE1 white enclosure       |  |
| 1              | Transformer               |  |
| 1              | Keyed lock accessory pack |  |
| 1              | Tamper switch             |  |

### Properties

| Dimensions | 14.5 in x 12.5 in x 3.38 in<br>(36.8 cm x 31.8 cm x 8.6 cm) |
|------------|-------------------------------------------------------------|
| Material   | 1.0 mm cold-rolled steel                                    |
| Color      | White                                                       |

## Environmental considerations

Mounting considerations

Mount in dry indoor locations.

- ► Compatible for B series control panels
- Easy to install standoff locations for mounting supporting modules
- Installed transformer