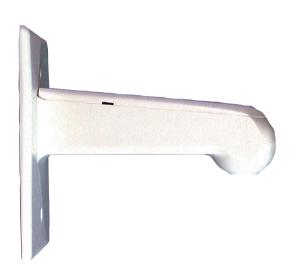

# **B334 Swivel-mount Bracket**

www.boschsecurity.com

- ▶ A heavy-duty wall or ceiling mounting bracket
- ► For mounting a detector to a standard electrical single-gang switch or outlet box

#### **B334 Swivel-mount Bracket**

A heavy-duty wall or ceiling swivel bracket for DS794 and DS720 detectors. Suitable for mounting a detector to a standard electrical single-gang switch or outlet box.